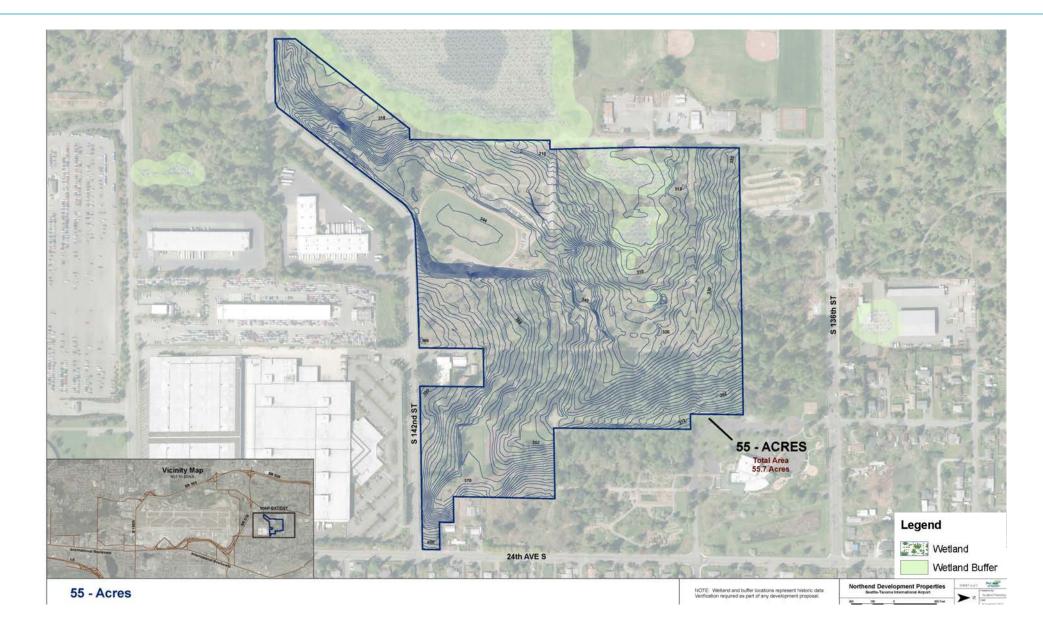

# 55-Acre Parcel

## **Land Information**

| Total Parcel Size                 | KC Parcel Numbers                                                                                                                             |
|-----------------------------------|-----------------------------------------------------------------------------------------------------------------------------------------------|
| Square Footage                    |                                                                                                                                               |
| 2,426,292 sq. ft.<br>(55.7 Acres) | #1623049184, #0990000158,<br>#0990000331, #0990000513,<br>#1623049070, #1623049272,<br>#3114000005, #4248400005,<br>#7317400005, #7317400040. |

### **Unique Parameters:**

55 acre parcel is available for development with a 30 day notice to the City of SeaTac. This parcel is currently utilized by the city with its park and community Center. Excluded in the southwest corner of the parcel is the Valley Kangaroo Rugby Field.