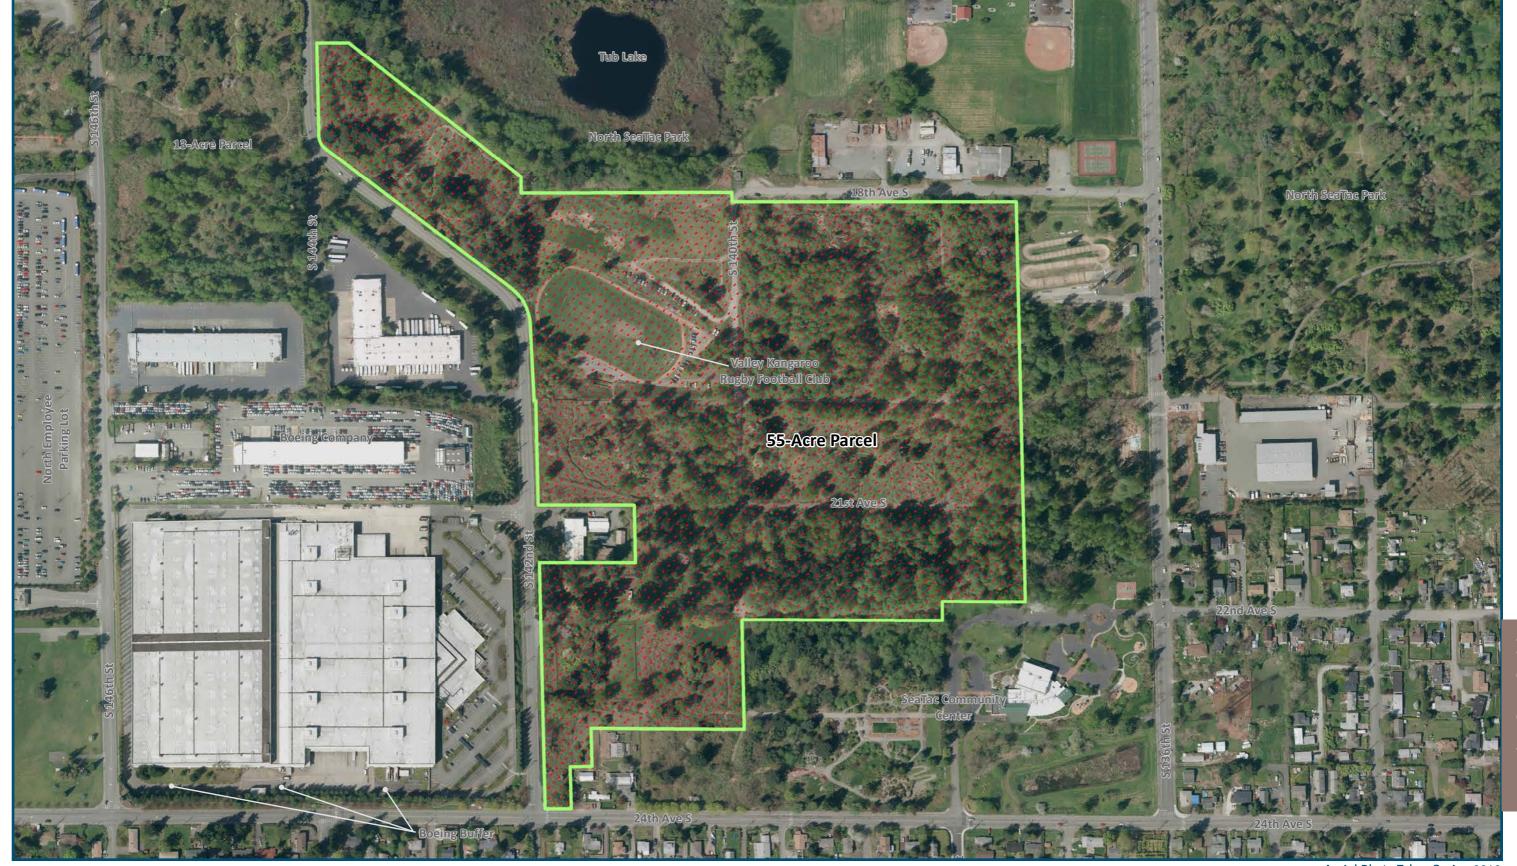

# 55-Acre Parcel

### **Unique Parameters:**

55 acre parcel is available for development with a 30 day notice to the City of SeaTac. This parcel is currently utilized by the city with its park and community Center. Excluded in the southwest corner of the parcel is the Valley Kangaroo Rugby Field.

# 55-Acre Parcel Option To Develop With Notice Date Published: 12-31-2014

600 150 300 1 inch = 300 feet

Aerial Photo Taken Spring 2012